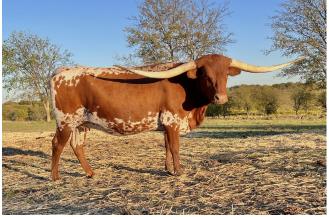

## **HELM FANTASY 901**

Date of Birth: Registration 1: Breeder: Owner: 10/09/2019 Cl323258\* Helm Cattle Company KDK LONGHORNS LLC

"Fantasy's" pedigree is really a unique blend of powerful

Courtesy of Helm Cattle Company

and productive long twisty horn genetics. Her Sire "Big League" Is a grandson of "Cowboy Tuff Chex" who COWBOY TUFF CHEX remains the longest ttt Herd Sire in the breed but along with mega horn "Big League" has more maternal twist in **BUBBA TUFF CHEX** his pedigree than a "Philadelphia Pretzel Factory". Her Dam "Helm Fantasia" has 103" + in tight twist and has produced (4) elite living daughters along side of this BL RIO GIZZY 933 84.2500 on 11/05/2024 TTT: J S OVERDRIVE **Big League** HORSESHOE J DELICIOUS HORSESHOE J ADVANCE **HELM FANTASY 901** HUNTS COMMAND RESPECT HUNTS GRAND COMMAND Hunts Rodeo Brand **HELM Fantasia** TEMPTATION'S THE ACE SL SELENA'S ACE DAY'S SELENA R 0 W F Т