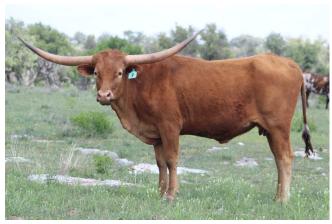

## PACIFIC ANNABELLE

Date of Birth: 11/29/2019 Registration 1: CI332391 Sale Price: \$2,000.00

Breeder: Fairlea Longhorn Ranch, LLC KDK LONGHORNS LLC Owner:

Annabelle's sire is Helm's Ace, who is a son of the great producer Wiregrass Laura. On the bottom sire, she goes back to Zeus, who is a full sibling to the over 100" BL Rio Catchit. Her horns are starting to roll out and if there is one thing this family does is to consistently produce horn and frame. Annabelle is confirmed short bred to 88" ttt BH Ferdinand, a son of 95" ttt Patton HB.

74.2500 on 09/20/2024 TTT:

PACIFIC ANNABELLE

DDR Eos

Courtesy of Bear Davidson

TEMPTATION'S THE ACE

THE ACE

LAMB'S TEMPTATION

WIREGRASS PHENOMENON