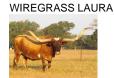

## PACIFIC ANNABELLE

Date of Birth: 11/29/2019 Registration 1: CI332391 Sale Price: \$2,000.00

Breeder: Fairlea Longhorn Ranch, LLC KDK LONGHORNS LLC Owner:

Annabelle's sire is Helm's Ace, who is a son of the great producer Wiregrass Laura. On the bottom sire, she goes back to Zeus, who is a full sibling to the over 100" BL Rio Catchit. Her horns are starting to roll out and if there is one thing this family does is to consistently produce horn and frame. Annabelle is confirmed short bred to 88" ttt BH Ferdinand, a son of 95" ttt Patton HB.