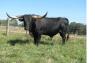

## PACIFIC ANNABELLE

Date of Birth: 11/29/2019 Registration 1: CI332391 Sale Price: \$2,000.00

Breeder: Fairlea Longhorn Ranch, LLC KDK LONGHORNS LLC Owner:

Annabelle's sire is Helm's Ace, who is a son of the great producer Wiregrass Laura. On the bottom sire, she goes back to Zeus, who is a full sibling to the over 100" BL Rio Catchit. Her horns are starting to roll out and if there is one thing this family does is to consistently produce horn and frame. Annabelle is confirmed short bred to 88" ttt BH Ferdinand, a son of 95" ttt Patton HB.

74.2500 on 09/20/2024 TTT:

PACIFIC ANNABELLE

DDR Eos

Courtesy of Bear Davidson

TEMPTATION'S THE ACE

THE ACE

LAMB'S TEMPTATION

WIREGRASS PHENOMENON