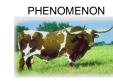

## M ARROW COPPER PENNY

Date of Birth: **Registration 1:** Breeder: **Owner:** 

01/07/2010 CTI269995 Marquess Arrow Ranch **KDK LONGHORNS LLC** 

Courtesy of KDK Longhorns/Janet Harman and Kent Mayes

HUNTS COMMAND RESPECT

HASHBROWN

We love everything about this cow - her huge body, spectacular twist, her gentle demeanor, and her A+ pedigree. She is a full sister to the 95.75" TTT and 135" total horn M Arrow Cha-Ching. Copper Penny is one of our Foundation cows. She produced a fantastic heifer for us that measured 75" ttt at just 3 years 3 months. Her offspring share her huge body and mellow personality.

## **Total Horn:** TTT:

95.0000 on 10/18/2017 90.0000 on 05/30/2024

M ARROW COPPER PENNY

Miss Red Roan Watson

WATSON 176

http://www.hiredhandsoftware.com

MISS RODEO AMERICA

ROUNDUP