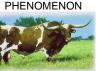

## M ARROW COPPER PENNY

Date of Birth: **Registration 1:** Breeder: **Owner:** 

01/07/2010 CTI269995 Marquess Arrow Ranch **KDK LONGHORNS LLC** 

Courtesy of KDK Longhorns/Janet Harman and Kent Mayes

HUNTS COMMAND RESPECT

HASHBROWN

We love everything about this cow - her huge body, spectacular twist, her gentle demeanor, and her A+ pedigree. She is a full sister to the 95.75" TTT and 135" total horn M Arrow Cha-Ching. Copper Penny is one of our Foundation cows. She produced a fantastic heifer for us that measured 75" ttt at just 3 years 3 months. Her offspring share her huge body and mellow personality.

## **Total Horn:** TTT:

95.0000 on 10/18/2017 90.0000 on 05/30/2024

M ARROW COPPER PENNY

Miss Red Roan Watson

WATSON 176

http://www.hiredhandsoftware.com

MISS RODEO AMERICA

ROUNDUP