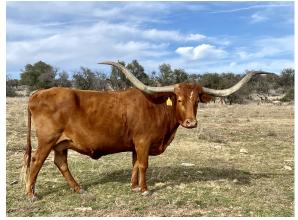

## M ARROW COPPER PENNY

Date of Birth: **Registration 1:** Breeder: **Owner:** 

01/07/2010 CTI269995 Marquess Arrow Ranch **KDK LONGHORNS LLC** 

Courtesy of KDK Longhorns/Janet Harman and Kent Mayes

HUNTS COMMAND RESPECT

HASHBROWN

We love everything about this cow - her huge body, spectacular twist, her gentle demeanor, and her A+ pedigree. She is a full sister to the 95.75" TTT and 135" total horn M Arrow Cha-Ching. Copper Penny is one of our Foundation cows. She produced a fantastic heifer for us that measured 75" ttt at just 3 years 3 months. Her offspring share her huge body and mellow personality.

## **Total Horn:** TTT:

95.0000 on 10/18/2017 90.0000 on 05/30/2024

M ARROW COPPER PENNY

Miss Red Roan Watson

WATSON 176

http://www.hiredhandsoftware.com

MISS RODEO AMERICA

ROUNDUP