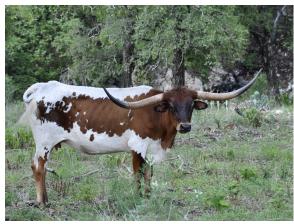

## **BR RIGHT ON**

Date of Birth: 11/21/2018 Registration 1: CI315710 Sale Price: \$9,100.00 Breeder: **BRETT RANCH** 

Owner: KDK LONGHORNS LLC

We're very impressed by this young cow,s large body and excellent pedigree. She is double bred 96" TTT Helm Lauras Light Mocha. She grew 9" in 4.5 months! She did a tremendous job raising her first calf, a heifer who measures over 52" ttt at just 17.5 months!,