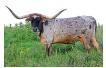

## **BR RIGHT ON**

Date of Birth: 11/21/2018 Registration 1: CI315710 Sale Price: \$9,100.00 Breeder: **BRETT RANCH** 

Owner: KDK LONGHORNS LLC

We're very impressed by this young cow,s large body and excellent pedigree. She is double bred 96" TTT Helm Lauras Light Mocha. She grew 9" in 4.5 months! She did a tremendous job raising her first calf, a heifer who measures over 52" ttt at just 17.5 months!,