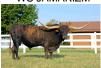

## **BR RIGHT ON**

Date of Birth: 11/21/2018 Registration 1: CI315710 Sale Price: \$9,100.00 Breeder: **BRETT RANCH** 

Owner: KDK LONGHORNS LLC

We're very impressed by this young cow,s large body and excellent pedigree. She is double bred 96" TTT Helm Lauras Light Mocha. She grew 9" in 4.5 months! She did a tremendous job raising her first calf, a heifer who measures over 52" ttt at just 17.5 months!,